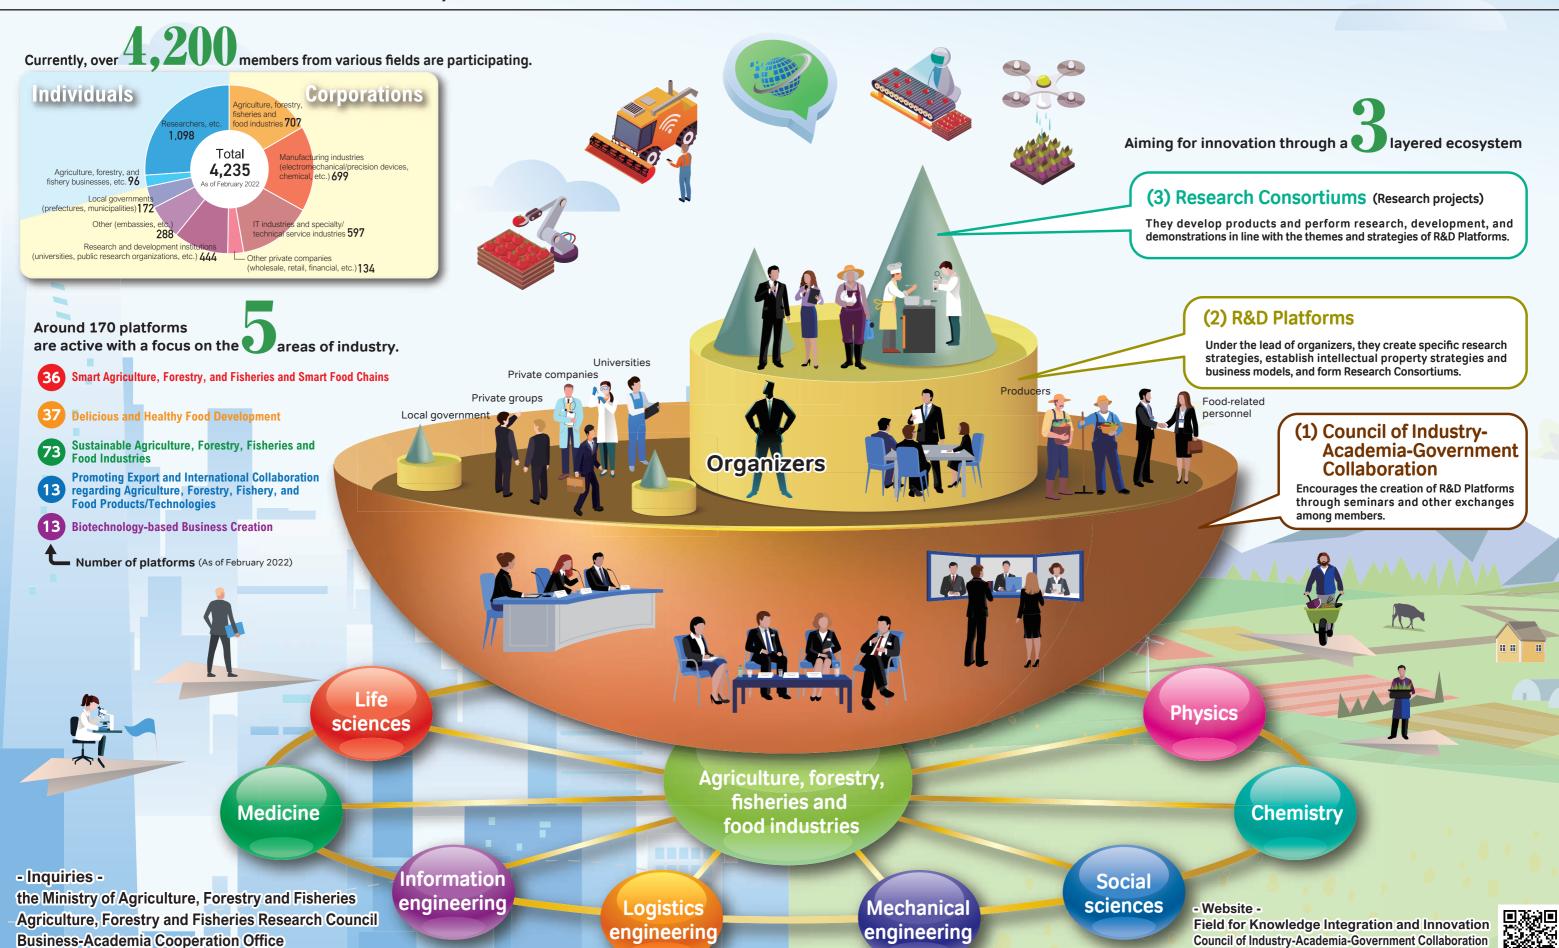

## Field for **Knowledge** Integration and Innovation

Council of Industry-Academia-Government Collaboration

The Field for Knowledge Integration and Innovation started activities in 2016 for a new Japanese framework with industry-academia collaboration and research across fields while referencing Food Valley in the Netherlands. Based on the three-layer structure of the (1) Council of Industry-Academia-Government Collaboration, (2) R&D Platforms, and (3) Research Consortiums, it aims to create innovative products and new businesses at an unprecedented rate.